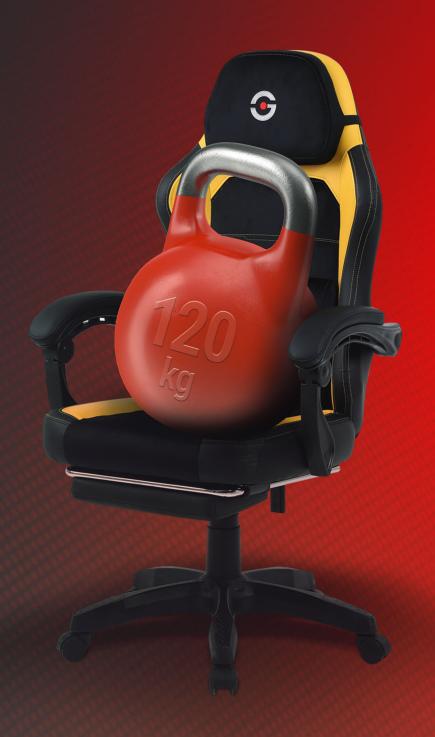

## CAPACIDAD DE CARGA

Descansa tranquilo sabiendo que la robusta construcción de la Silla Gamer Getttech puede soportar hasta 120 kg, brindándote tranquilidad y permitiéndote sumergirte por completo en la emoción del juego sin preocupaciones.