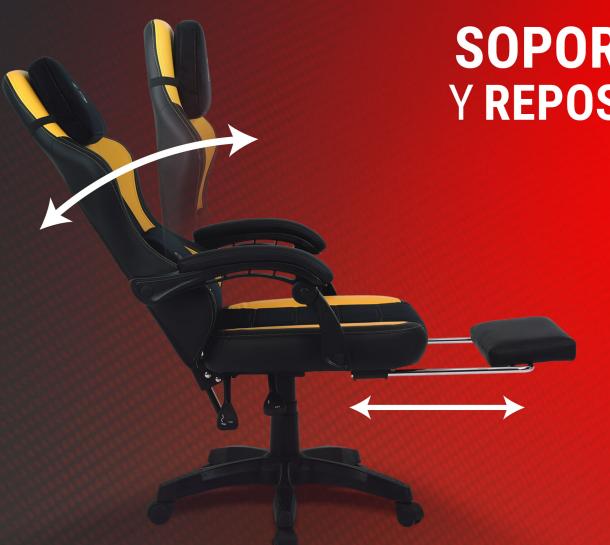

## SOPORTE LUMBAR Y REPOSAPIÉS (90-135°)

Toma el control de tu comodidad con el diseño ajustable de soporte lumbar y reposapiés de la Silla Gamer Getttech, permitiéndote transitar sin problemas de batallas intensas a momentos de relajación con solo presionar un botón. Aseguramos que cada aspecto de tu experiencia de juego se adapta a tus preferencias.