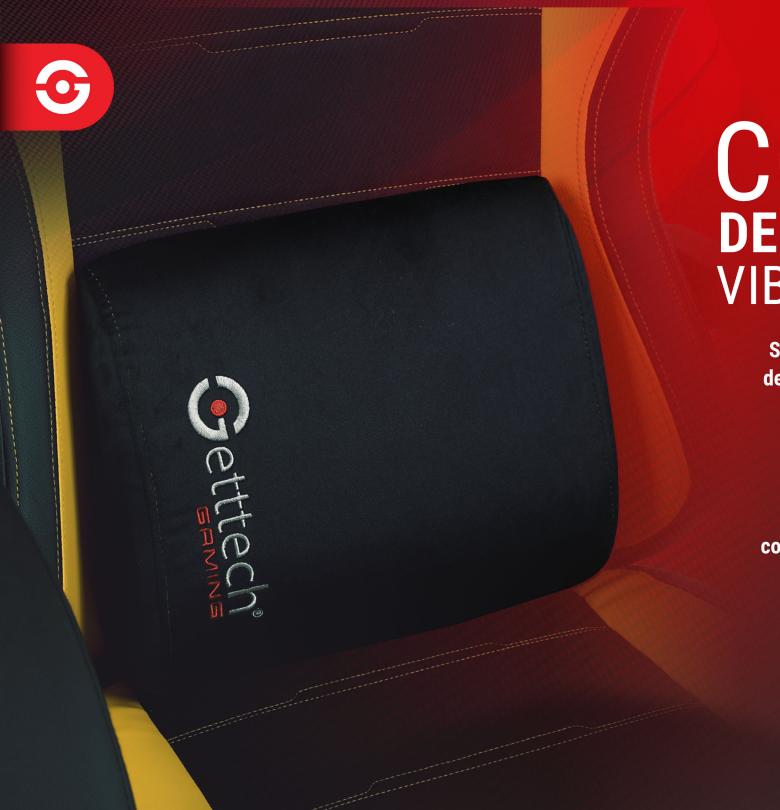

# COJIN DE MASAJE VIBRATORIO

Sumérgete en un mundo de relajación con el cojín de masaje vibratorio incluido, eliminando la tensión y fatiga con vibraciones relajantes que te mantienen en confort para largas horas de juego y creatividad.