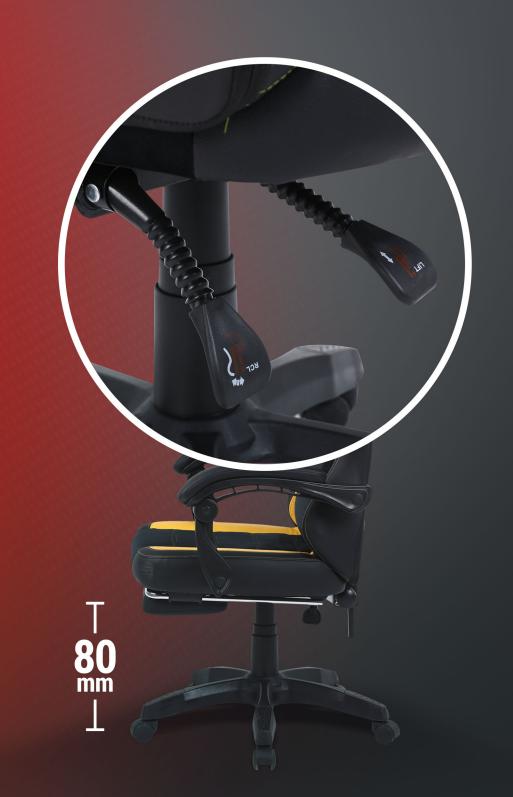

## SOPORTE LUMBAR Y REPOSAPIÉS (90-135°)

Toma el control de tu comodidad con el diseño ajustable de soporte lumbar y reposapiés de la Silla Gamer Getttech, permitiéndote transitar sin problemas de batallas intensas a momentos de relajación con solo presionar un botón. Aseguramos que cada aspecto de tu experiencia de juego se adapta a tus preferencias.