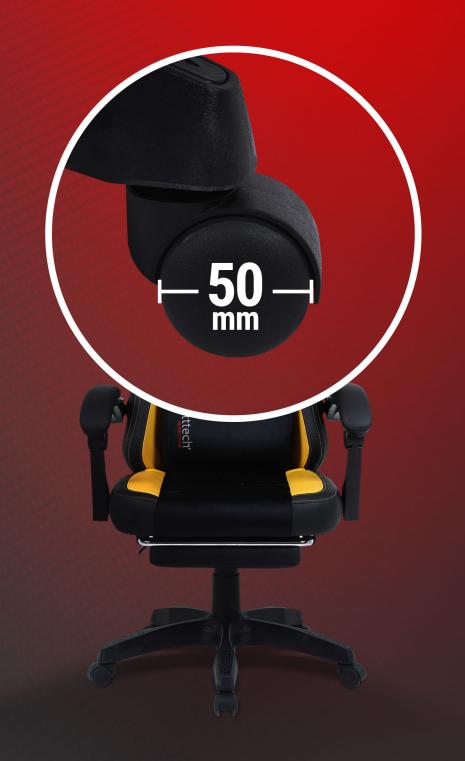

### MOVIMIENTOS SUAVES Y SILENCIOSOS

Deslízate sin esfuerzo en cualquier superficie con las silenciosas Ruedas de Poliuretano (PU) de 50mm, asegurando movimientos fluidos mientras navegas por mundos virtuales o te enfrentas a oponentes con precisión y sigilo.